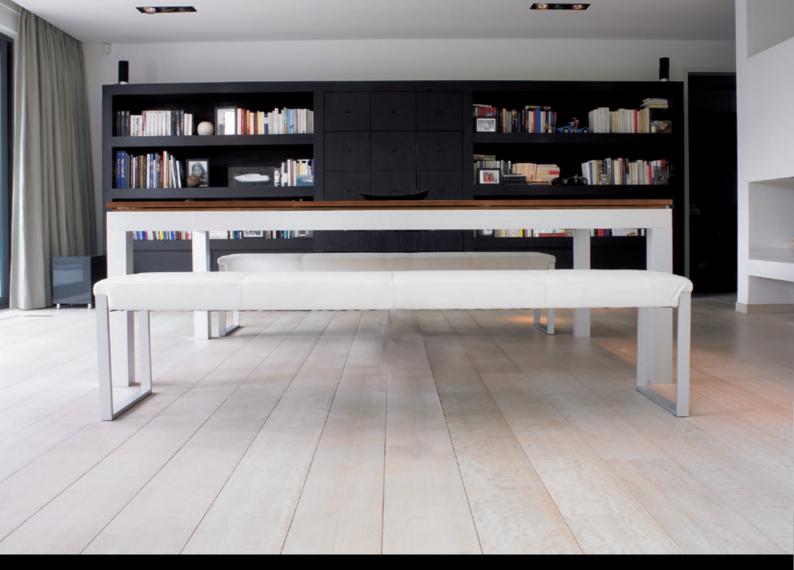

# **ENJOY YOUR MEAL...**

Functional, with a timeless and elegant design, the Fusion table creates a relaxing atmosphere for dinner with family or friends. Able to seat 10 people comfortably, the Fusion table is perfect for family or professional meetings.

The generous width of the Fusion table offers you the opportunity to set a table of rare elegance and will be very practical and comfortable for your receptions.

### MATCHING BENCHES AND STOOLS

The FusionTable lines include also a variety of benches and stools, that matches the tables pure and delicate lines that enhance the contemporary look. To free the playing area, these Fusion benches and stools have been designed to be stored under the table during the game.

- Lacquered aluminium (powder coating) or stainless steel structure that match the Fusion table's colours.
- Multifiber covering: black, white.
- Overstitched seams for a perfect «leather» effect.
- Firm seat thanks to compact and comfortable foam.
- Bench for 4 people, stool for one person.