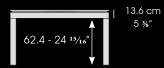

### **WOOD-LINE**

230L x 134W x76H cm 90 ½" L x 52 ¾" W x 29 ½",6" H

### **METAL-LINE**

230L x 134W x75H cm 90 ½" L x 52 ¾" W x 29 ½" H