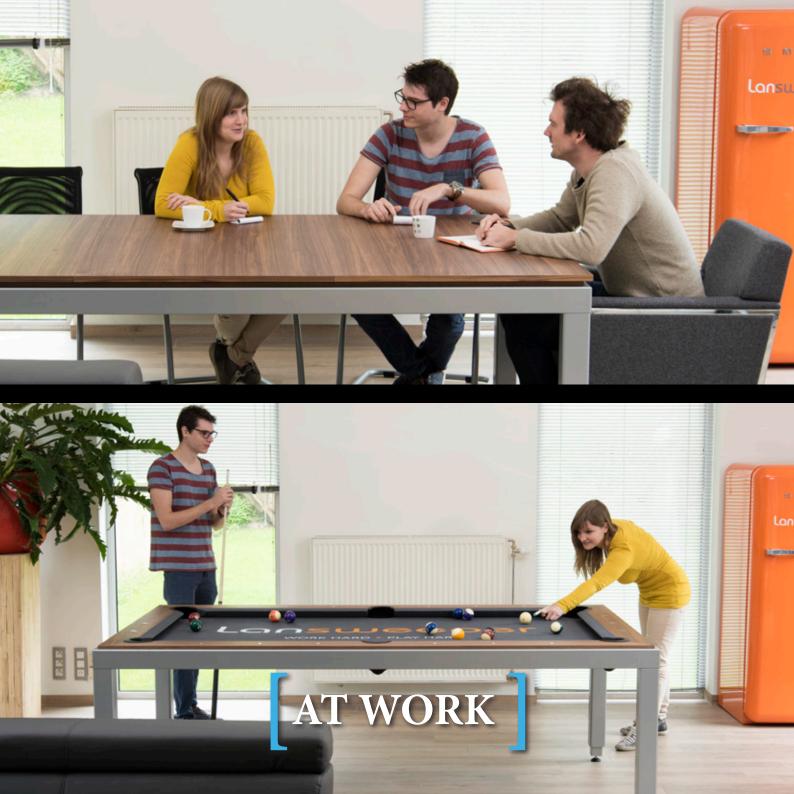

Designed to entertain, the Fusion table has exactly what is needed to create wonderful and unforgettable moments for you, your family and guests, all in a resolutely contemporary setting.

# **ENJOY YOUR MEAL...**

Functional, with a timeless and elegant design, the Fusion table creates a relaxing atmosphere for dinner with family or friends. Able to seat 10 people comfortably, the Fusion table is perfect for family or professional meetings.

The generous width of the Fusion table offers you the opportunity to set a table of rare elegance and will be very practical and comfortable for your receptions.

# ... AND PLAY!

After the meal, it takes less than a minute to change the Fusion table into a top-of-the-range billiard table.

Just slide the benches under the table, remove the three table tops and pick up the billiard cues, triangle, Aramith billiard balls and chalk. You are ready to start a game. With a simple click, the patented «easylift» system raises the table to the required height for a billiard game.