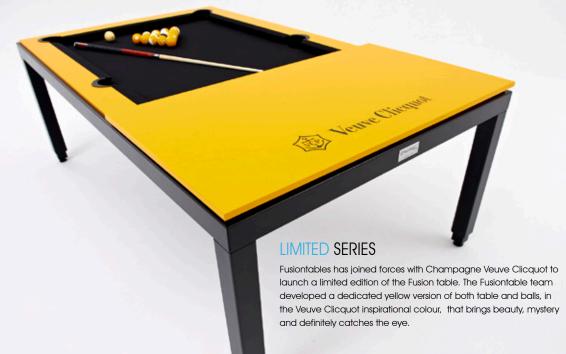

o as not to disturb players during a game of billiards. So there is nothing to put away before playing.









### **FUSION LED SYSTEM**

With this light and contemporary pendant lamp, the Fusion LED system allows you to create two atmospheres. During meals, the 7 white LED create a pleasantly intimate environment for your guests.

entire table.

Intensity: 1050 Lumens Light colour: 3500 Kelvin





### Characteristics:

- Operates with a 200 240 Volt transformer and a group section switch.
- SEC 12 35 V 700 mA
- Net weight: 10 kg
- Material: glass & metal, satin nickel finish.

The transformer and LED switch are certified EC/VDE

Dimensions: 16 cm wide / 140 cm long. The light can be positioned at a distance between 70 and 115 cm (27.5" and 45" 1/4) from the ceiling.



16 cm / 6,5"





### **OPTIONAL ACCESSORIES**



### aramini Standard K

### Balls and related items

- 1 set of Aramith Crown Standard balls
- 1 bottle of Aramith ball cleaner
- 1 Aramith micro fibre cloth
- 1 wooden triangle

### Cues and related items

- · 4 two-piece billiard cues to be screwed together
- 1 two-piece bridge stick to be screwed together
- 1 bridge head
- 1 6-cue rack
- 1 cue repair kit
- 4 Aramith chalks

### Other accessories

- 1 table brush
- 1 rule book

### aramith® Pro Cup Kit

### Balls and related items

- 1 set of Super Aramith Pro-Cup balls (including the famous 6 red dots cue ball)
- 1 Jim Rempe training ball+ manual
- 1 wooden triangle
- 1 9-ball rack
- 1 bottle of Aramith ball cleaner
- 1 Aramith micro fibre cloth

### Cues and related items

- 4 two-piece billiard cues t