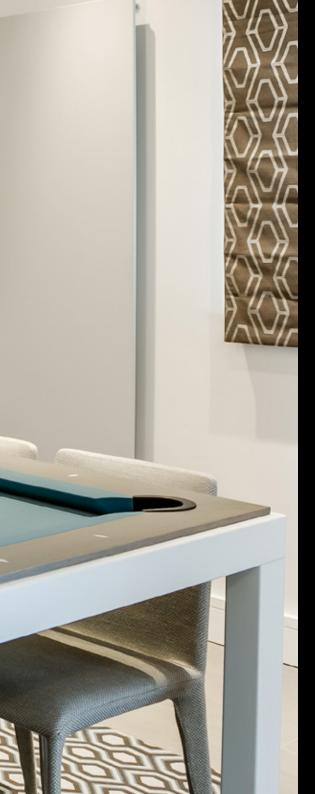

# FLAT POCKET SYSTEM (patent pending)

With its unique flat pocket system, all billiard accessories, cues and rack but also the balls can be stored in the Fusion's elegant 12 cm (4  $\frac{1}{2}$ ") narrow table top. These pockets made of memory nylon extend underneath the table when pocketing balls, but return to their flat non-visible position when the balls are removed. At the end of the game, metallic strips can be slided over the 6 nylon pockets allowing to store balls in each one of them without having the nylon pockets stretching downwards.

The Fusion chair back has been designed to sit flush to the Fusion table in its higher position so as not to disturb players during a game of billiards. So there is nothing to put away before playing.