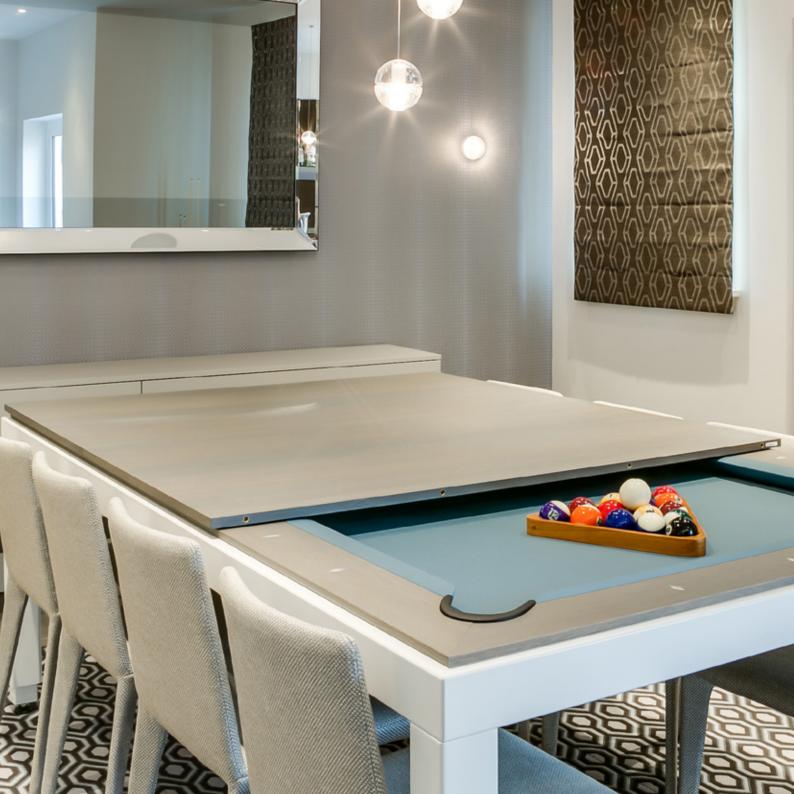

# ... AND PLAY!

After the meal, it takes less than a minute to change the Fusion table into a top-of-the-range billiard table.

Just slide the benches under the table, remove the three table tops and pick up the billiard cues, triangle, Aramith billiard balls and chalk. You are ready to start a game. With a simple click, the patented «easylift» system raises the table to the required height for a billiard game.

# FLAT POCKET SYSTEM (patent pending)

With its unique flat pocket system, all billiard accessories, cues and rack but also the balls can be stored in the Fusion's elegant 12 cm (4  $\frac{1}{2}$ ") narrow table top. These pockets made of memory nylon extend underneath the table when pocketing balls, but return to their flat non-visible position when the balls are removed. At the end of the game, metallic strips can be slided over the 6 nylon pockets allowing to store balls in each one of them without having the nylon pockets stretching downwards.