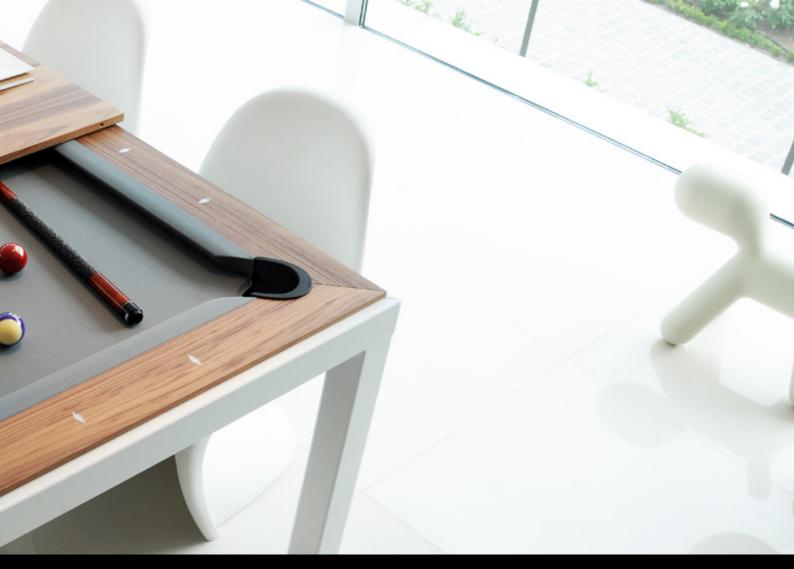

# **ENJOY YOUR MEAL...**

Functional, with a timeless and elegant design, the Fusion table creates a relaxing atmosphere for dinner with family or friends. Able to seat 10 people comfortably, the Fusion table is perfect for family or professional meetings.

The generous width of the Fusion table offers you the opportunity to set a table of rare elegance and will be very practical and comfortable for your receptions.

# ... AND PLAY!

After the meal, it takes less than a minute to change the Fusion table into a top-of-the-range billiard table.

Just slide the benches under the table, remove the three table tops and pick up the billiard cues, triangle, Aramith billiard balls and chalk. You are ready to start a game. With a simple click, the patented «easylift» system raises the table to the required height for a billiard game.