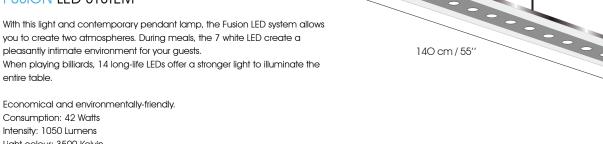

### **FUSION LED SYSTEM**

With this light and contemporary pendant lamp, the Fusion LED system allows you to create two atmospheres. During meals, the 7 white LED create a pleasantly intimate environment for your guests.

entire table.

Intensity: 1050 Lumens Light colour: 3500 Kelvin

Dimensions: 16 cm wide / 140 cm long. The light can be positioned at a distance between 70 and 115 cm (27.5" and 45" 1/4) from the ceiling.

16 cm / 6,5"