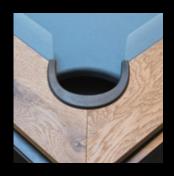

# FLAT POCKET SYSTEM (patent pending)

With its unique flat pocket system, all billiard accessories, cues and rack but also the balls can be stored in the Fusion's elegant 12 cm (4  $\frac{1}{2}$ ") narrow table top. These pockets made of memory nylon extend underneath the table when pocketing balls, but return to their flat non-visible position when the balls are removed. At the end of the game, metallic strips can be slided over the 6 nylon pockets allowing to store balls in each one of them without having the nylon pockets stretching downwards.

# "K66" RAILS

The Fusion billiard table is fitted with K66 rails, known for offering one of the best rebounds for great precision in the game.

# A ONE PIECE SLATE

The Fusion table is delivered with a 3/4'' / 19 mm high precision cut natural slate.

Already covered with cloth, this 1-pce monobed slate on Fusion's rigid Space-Frame avoids all adjustment problems common with the usual 3-pce slate surfaces.