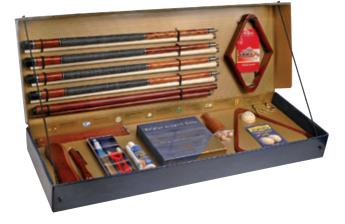

### Balls and related items

- 1 set of Aramith Crown Standard balls
- 1 bottle of Aramith ball cleaner
- 1 Aramith micro fibre cloth
- 1 wooden triangle

### Cues and related items

- · 4 two-piece billiard cues to be screwed together
- 1 two-piece bridge stick to be screwed together
- 1 bridge head
- 1 6-cue rack
- 1 cue repair kit
- 4 Aramith chalks

### Other accessories

- 1 table brush
- 1 rule book