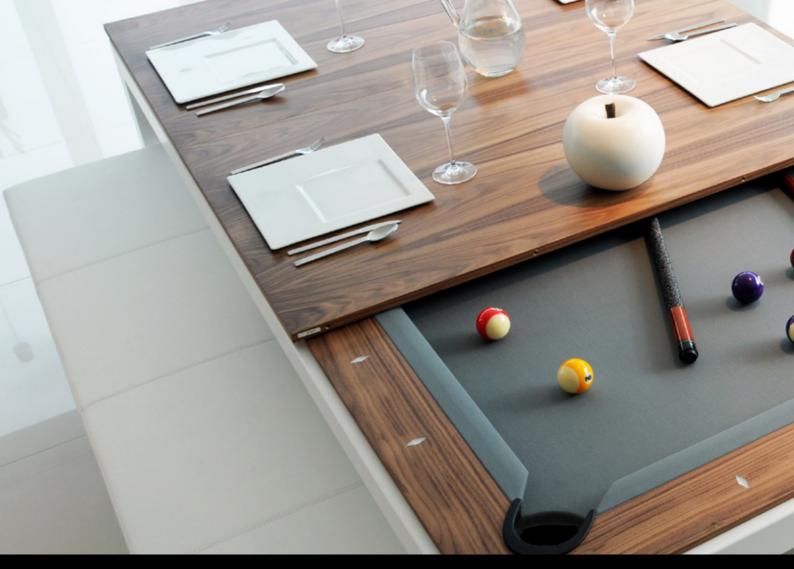

# **ENJOY YOUR MEAL...**

Functional, with a timeless and elegant design, the Fusion table creates a relaxing atmosphere for dinner with family or friends. Able to seat 10 people comfortably, the Fusion table is perfect for family or professional meetings.

The generous width of the Fusion table offers you the opportunity to set a table of rare elegance and will be very practical and comfortable for your receptions.

# FLAT POCKET SYSTEM (patent pending)

With its unique flat pocket system, all billiard accessories, cues and rack but also the balls can be stored in the Fusion's elegant 12 cm (4  $\frac{1}{2}$ ") narrow table top. These pockets made of memory nylon extend underneath the table when pocketing balls, but return to their flat non-visible position when the balls are removed. At the end of the game, metallic strips can be slided over the 6 nylon pockets allowing to store balls in each one of them without having the nylon pockets stretching downwards.