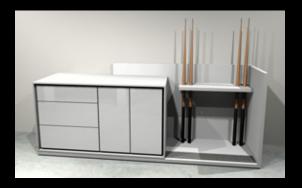

### **FUSION SIDEBOARD**

Discover the NEW Fusiontables sideboard-buffet 2017 series. Beautiful furniture pieces conceived in the 'Fusion' spirit, available in two lengths to suit your space. Mixing pure lines and Fusion table wood craftsmanship, and adding to the portfolio of our superb multipurpose, contemporary furniture collection.

This brand new modular concept consists of a storage unit made of high-quality lacquered wood in black or white satin or gloss, equipped with 3 possible add-on units to match the colours of your table. More than a piece of storage furniture, the Fusion sideboard also enables the Fusiontables table tops to be kept in a safe place during play and to house your cues and accessories when your pool dining table is hosting your guests.

Your choice of a combination of drawers, small doors, large doors or open boxes will bring an artistic, original and customized touch to your interior, with a smooth and minimalist perspective completing the Fusiontables experience in your dining room.