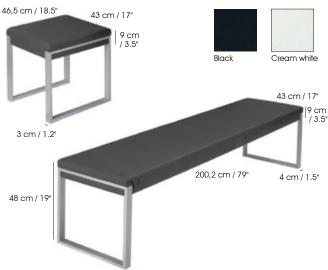

### MATCHING BENCHES AND STOOLS

The FusionTable lines include also a variety of benches and stools, that matches the tables pure and delicate lines that enhance the contemporary look. To free the playing area, these Fusion benches and stools have been designed to be stored under the table during the game.

- Lacquered aluminium (powder coating) or stainless steel structure that match the Fusion table's colours.
- Multifiber covering: black, white.
- Overstitched seams for a perfect «leather» effect.
- Firm seat thanks to compact and comfortable foam.
- Bench for 4 people, stool for one person.