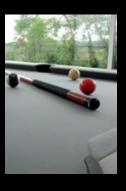

# ... AND PLAY!

After the meal, it takes less than a minute to change the Fusion table into a top-of-the-range billiard table.

Just slide the benches under the table, remove the three table tops and pick up the billiard cues, triangle, Aramith billiard balls and chalk. You are ready to start a game. With a simple click, the patented «easylift» system raises the table to the required height for a billiard game.

This billiard table strictly complies with the dimensions of a 7-foot American table. Enjoy the technical standards of a genuine billiard table in the comfort of your home or office. Both experienced players and amateurs will enjoy it.