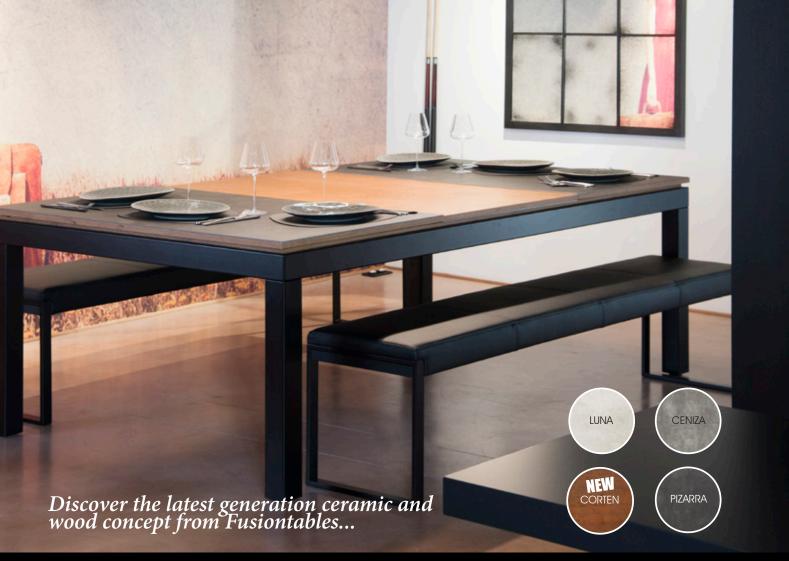

### Rock Reverso

LONG-LASTING NON-CHANGING COLORS DIN 51094

STAIN-RESISTANT EN 10545-14

CHEMICAL-RESISTANT EN 10545-1

FIRE -AND HEAT RESISTANT Class A1

SCRATCH-RESISTAN Class 2 and 4 -EN10545-6

The 3mm TECHLAM® panels, selected for our Rock Reverso Collection, provides the final touch to produce perfect modern furniture pieces with beautiful contemporary design.

The new Rock Reverso option allows you to create a changing ambience in your dining room by providing two different surfaces in one conceptual table top: one face is covered by wood veneer, the other by ceramic. Rock Reverso is the most resilient surface you can specify for your Fusion pool table. Long lasting and easy to maintain, this exclusive and modern material presents antibacterial and antifungal properties and is superbly environmentally friendly as the raw materials used to produce the panel are from recycled sources, removing the impact of extracting new stone.