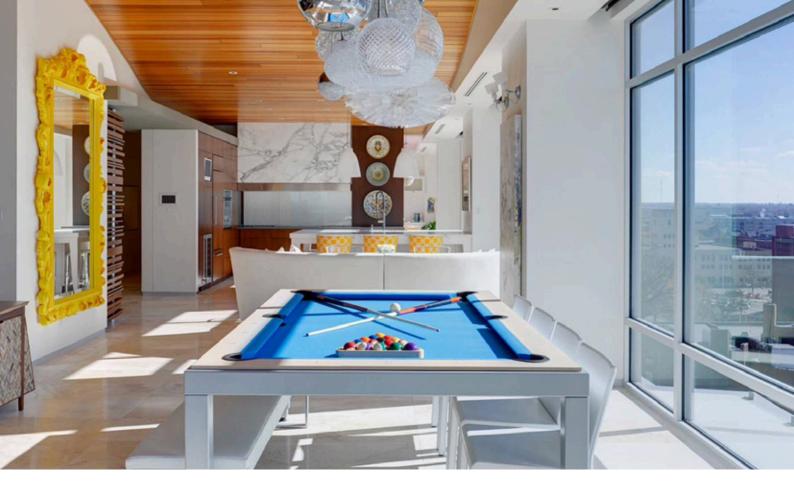

# **ENJOY YOUR MEAL...**

Functional, with a timeless and elegant design, the Fusion table creates a relaxing atmosphere for dinner with family or friends. Able to seat 10 people comfortably, the Fusion table is perfect for family or professional meetings.

The generous width of the Fusion table offers you the opportunity to set a table of rare elegance and will be very practical and comfortable for your receptions.

# ... AND PLAY!

After the meal, it takes less than a minute to change the Fusion table into a top-of-the-range billiard table.

Just slide the benches under the table, remove the three table tops and pick up the billiard cues, triangle, Aramith billiard balls and chalk. You are ready to start a game. With a simple click, the patented «easylift» system raises the table to the required height for a billiard game.