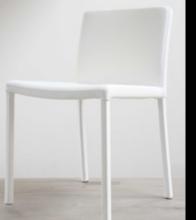

### **FUSION CHAIRS**

The Fusion chair has been specially developed by the Fusiontables design team. Its black microfiber leather covering makes it extremely comfortable as well as easy to clean and matches with other items.

The Fusion chair back has been designed to sit flush to the Fusion table in its higher position so as not to disturb players during a game of billiards. So there is nothing to put away before playing.