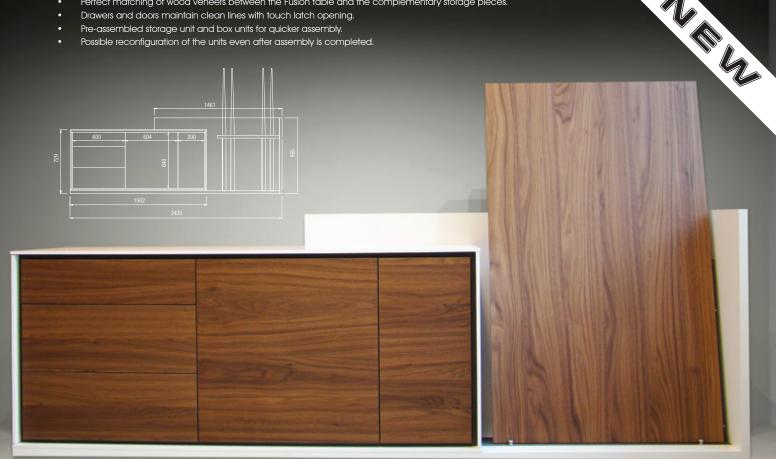

- Flexible from 212 cm to 242 cm in length. Fixed height at 86cm. Depth: 50 cm.
- Perfect matching of wood veneers between the Fusion table and the complementary storage pieces.

(\*) With standard & Pro-Cup Aramith accessory kits.

For this top-of-the-range line, the table's structure and legs are in veneered wood.

Wenge oak

Walnut select

Grey oak

White oak

Is it an impossible challenge to mix nature and design? The fusiontables concept is addressing this challenge by mixing a sleek and minimalistic design with natural components. Its authentic and timeless character is bringing a special Fusiontables brand to your home.