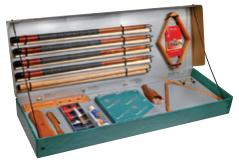

### aramith® Pro Cup Kit

### Balls and related items

- 1 set of Super Aramith Pro-Cup balls (including the famous 6 red dots cue ball)
- 1 Jim Rempe training ball+ manual
- 1 wooden triangle
- 1 9-ball rack
- 1 bottle of Aramith ball cleaner
- 1 Aramith micro fibre cloth

### Cues and related items

- 4 two-piece billiard cues to be screwed together
- 1 two-piece bridge stick to be screwed together
- 1 bridge head
- 1 6-cue rack
- 1 Deluxe cue repair kit
- 6 Aramith chalks

### Other accessories

- 1 table brush
- 1 under rail brush
- 1 leather tally shaker bottle
- 1 set of wooden tally balls
- 1 rule book