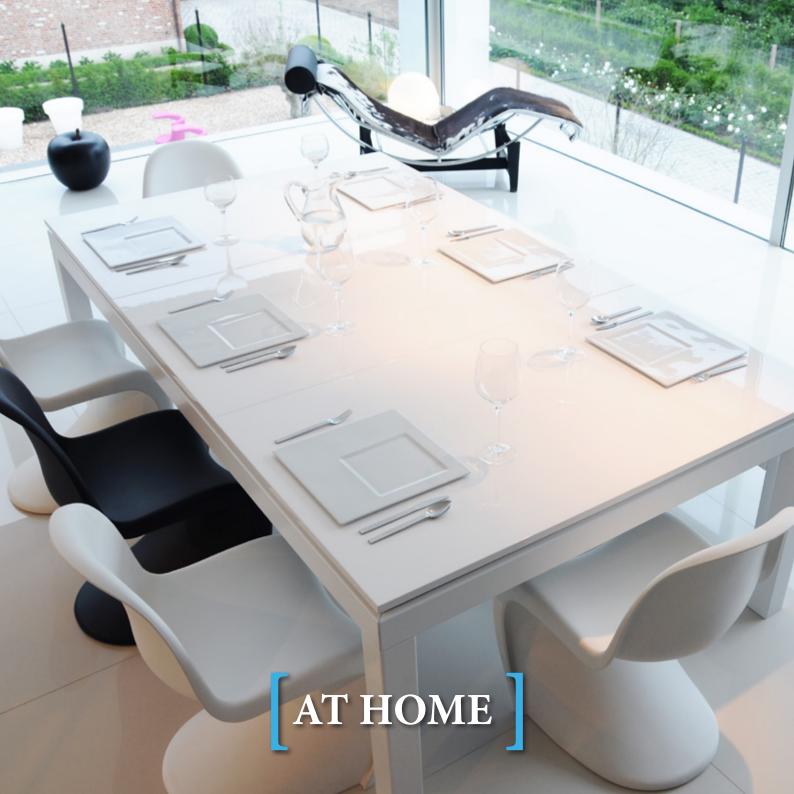

# **ENJOY YOUR MEAL...**

Functional, with a timeless and elegant design, the Fusion table creates a relaxing atmosphere for dinner with family or friends. Able to seat 10 people comfortably, the Fusion table is perfect for family or professional meetings.

The generous width of the Fusion table offers you the opportunity to set a table of rare elegance and will be very practical and comfortable for your receptions.

# ... AND PLAY!

After the meal, it takes less than a minute to change the Fusion table into a top-of-the-range billiard table.

Just slide the benches under the table, remove the three table tops and pick up the billiard cues, triangle, Aramith billiard balls and chalk. You are ready to start a game. With a simple click, the patented «easylift» system raises the table to the required height for a billiard game.

This billiard table strictly complies with the dimensions of a 7-foot American table. Enjoy the technical standards of a genuine billiard table in the comfort of your home or office. Both experienced players and amateurs will enjoy it.