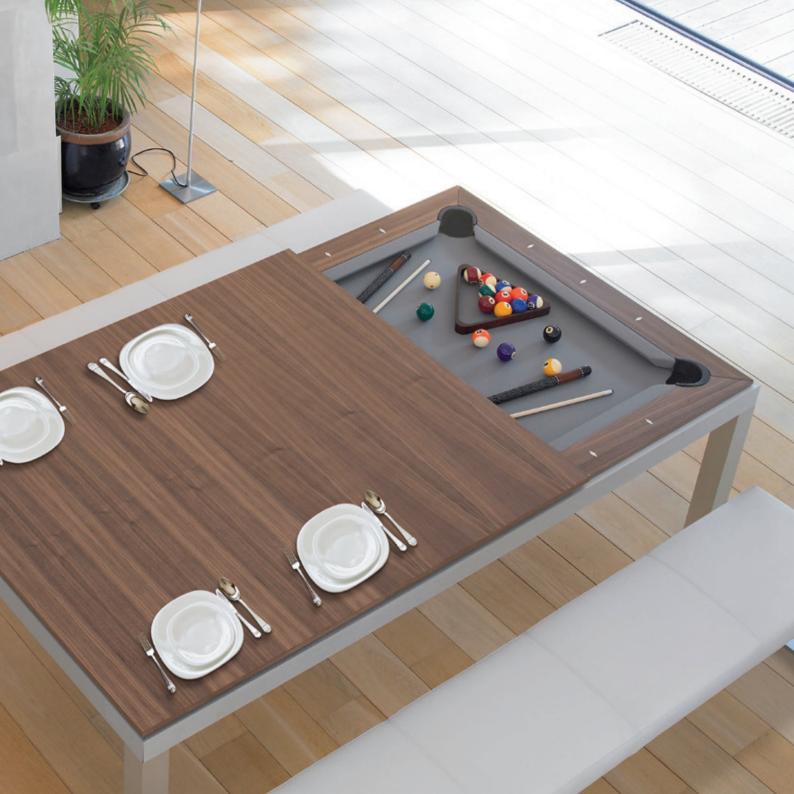

# **ENJOY YOUR MEAL...**

Functional, with a timeless and elegant design, the Fusion table creates a relaxing atmosphere for dinner with family or friends. Able to seat 10 people comfortably, the Fusion table is perfect for family or professional meetings.

The generous width of the Fusion table offers you the opportunity to set a table of rare elegance and will be very practical and comfortable for your receptions.

# ... AND PLAY!

After the meal, it takes less than a minute to change the Fusion table into a top-of-the-range billiard table.

Just slide the benches under the table, remove the three table tops and pick up the billiard cues, triangle, Aramith billiard balls and chalk. You are ready to start a game. With a simple click, the patented «easylift» system raises the table to the required height for a billiard game.

# FLAT POCKET SYSTEM (patent pending)

With its unique flat pocket system, all billiard accessories, cues and rack but also the balls can be stored in the Fusion's elegant 12 cm (4  $\frac{1}{2}$ ") narrow table top. These pockets made of memory nylon extend underneath the table when pocketing balls, but return to their flat non-visible position when the balls are removed. At the end of the game, metallic strips can be slided over the 6 nylon pockets allowing to store balls in each one of them without having the nylon pockets stretching downwards.