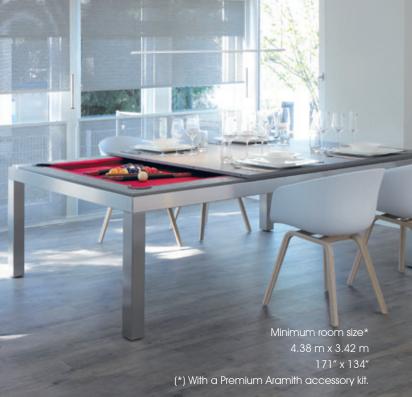

# ... AND PLAY!

After the meal, it takes less than a minute to change the Fusion table into a top-of-the-range billiard table.

Just slide the benches under the table, remove the three table tops and pick up the billiard cues, triangle, Aramith billiard balls and chalk. You are ready to start a game. With a simple click, the patented «easylift» system raises the table to the required height for a billiard game.

# PATENT PENDING EASY-LIFT SYSTEM ®

The optional spring assisted Easy-Lift system allows to raise the Fusion table with minimal effort adding 3" / 75 mm from standard 29.5" / 75 cm dining height to optimal playing height.

The system requires no maintenance and has a patent pending auto-lock auto-level feature assuring perfect leveling, and maximum stability & steadiness to the Fusion table in its upper position.

# FLAT POCKET SYSTEM (patent pending)

With its unique flat pocket system, all billiard accessories, cues and rack but also the balls can be stored in the Fusion's elegant 12 cm (4  $\frac{1}{2}$ ") narrow table top. These pockets made of memory nylon extend underneath the table when pocketing balls, but return to their flat non-visible position when the balls are removed. At the end of the game, metallic strips can be slided over the 6 nylon pockets allowing to store balls in each one of them without having the nylon pockets stretching downwards.