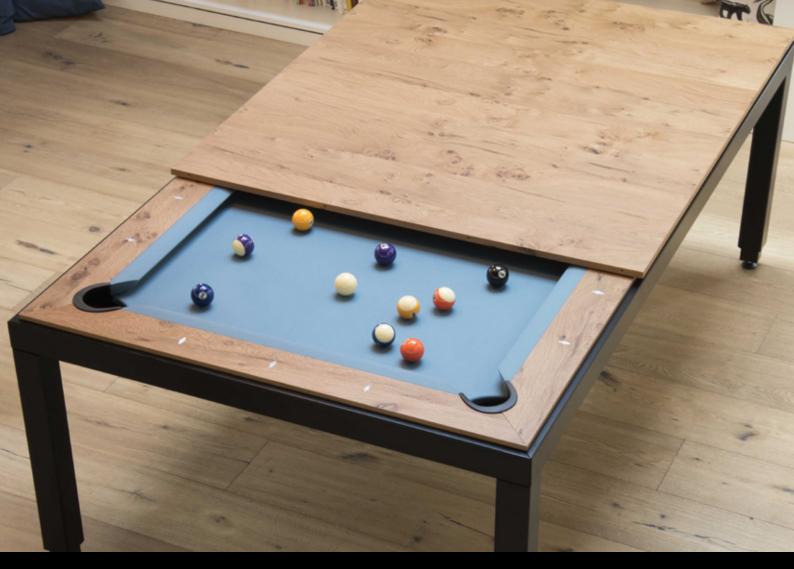

# VINTAGE COLLECTION

The New Vintage collection is marked by a unique and easily recognisable style. A perfect mix between reclaimed wood timbers and a post-industrial metal frame. Sober and original, yet reve rent and groundbreaking, the Vintage dining pool table provides class to any space through its perfect blend of chic and tradition.

Old oak wooden floors have been sourced in rural Spain and recycled into beautiful vintage panels which are then married with old powder blue Iwan Simonis cloth. The result is stunning, inviting you to breathe the air of an old Brooklyn workplace or a typical 80's English pub without leaving your dining room.