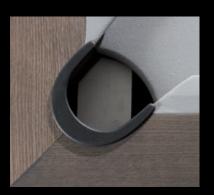

# FLAT POCKET SYSTEM (patent pending)

With its unique flat pocket system, all billiard accessories, cues and rack but also the balls can be stored in the Fusion's elegant 12 cm (4  $\frac{1}{2}$ ") narrow table top. These pockets made of memory nylon extend underneath the table when pocketing balls, but return to their flat non-visible position when the balls are removed. At the end of the game, metallic strips can be slided over the 6 nylon pockets allowing to store balls in each one of them without having the nylon pockets stretching downwards.