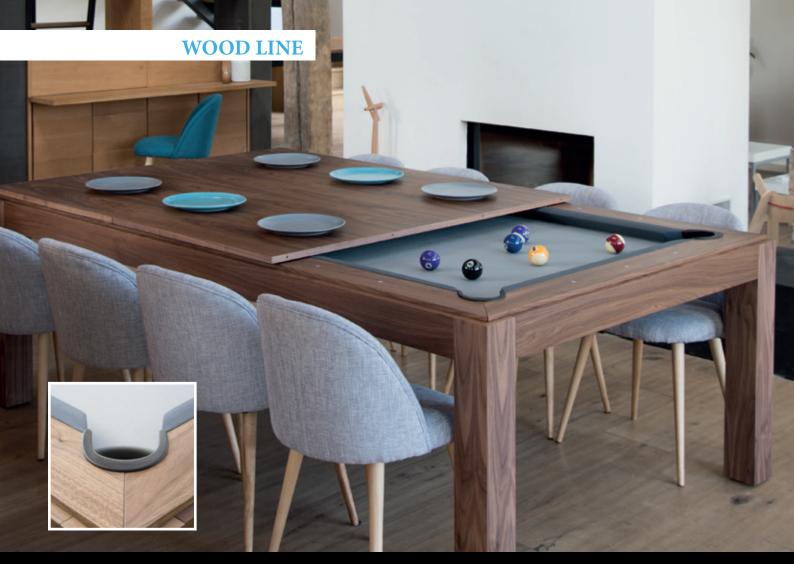

### **WOOD-LINE**

230L x 134W x76H cm 90 ½" L x 52 ¾" W x 29 ½",6" H

# **ENJOY YOUR MEAL...**

Functional, with a timeless and elegant design, the Fusion table creates a relaxing atmosphere for dinner with family or friends. Able to seat 10 people comfortably, the Fusion table is perfect for family or professional meetings.

# ... AND PLAY!

After the meal, it takes less than a minute to change the Fusion table into a top-of-the-range billiard table.

Just slide the benches under the table, remove the three table tops and pick up the billiard cues, triangle, Aramith billiard balls and chalk. You are ready to start a game. With a simple click, the patented «easylift» system raises the table to the required height for a billiard game.

# **WOOD-LINE COLLECTION**

by [ Fusiontables ]

Specifications
Table dimensions
2.30 m x 1.34 m; height: 0.75 m
90.6" x 52.8"; height: 29.5"
Playing surface
1.92 m x 0.96 m
75.6" x 37.8"
Optimum dimensions for the dining room\*
4.90 m x 3.95 m
192" x 154"