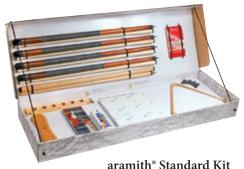

### aramini Standard K

### Balls and related items

- 1 set of Aramith Crown Standard balls
- 1 bottle of Aramith ball cleaner
- 1 Aramith micro fibre cloth
- 1 wooden triangle

### Cues and related items

- · 4 two-piece billiard cues to be screwed together
- 1 two-piece bridge stick to be screwed together
- 1 bridge head
- 1 6-cue rack
- 1 cue repair kit
- 4 Aramith chalks

### Other accessories

- 1 table brush
- 1 rule book