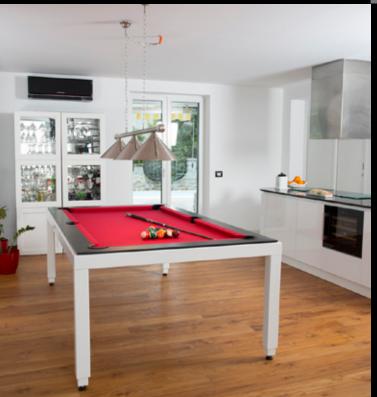

Designed to entertain, the Fusion table has exactly what is needed to create wonderful and unforgettable moments for you, your family and guests, all in a resolutely contemporary setting.

# **ENJOY YOUR MEAL...**

Functional, with a timeless and elegant design, the Fusion table creates a relaxing atmosphere for dinner with family or friends. Able to seat 10 people comfortably, the Fusion table is perfect for family or professional meetings.

The generous width of the Fusion table offers you the opportunity to set a table of rare elegance and will be very practical and comfortable for your receptions.

# ... AND PLAY!

After the meal, it takes less than a minute to change the Fusion table into a top-of-the-range billiard table.

Just slide the benches under the table, remove the three table tops and pick up the billiard cues, triangle, Aramith billiard balls and chalk. You are ready to start a game. With a simple click, the patented «easylift» system raises the table to the required height for a billiard game.

This billiard table strictly complies with the dimensions of a 7-foot American table. Enjoy the technical standards of a genuine billiard table in the comfort of your home or office. Both experienced players and amateurs will enjoy it.