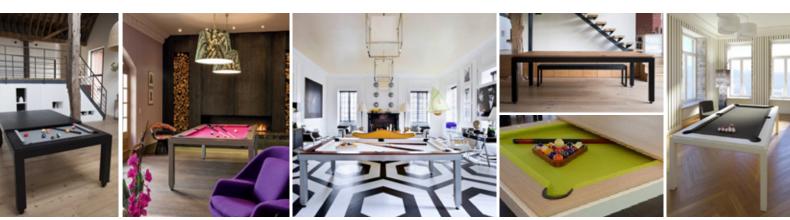

# VINTAGE COLLECTION

The New Vintage collection is marked by a unique and easily recognisable style. A perfect mix between reclaimed wood timbers and a post-industrial metal frame. Sober and original, yet reve rent and groundbreaking, the Vintage dining pool table provides class to any space through its perfect blend of chic and tradition.

Old oak wooden floors have been sourced in rural Spain and recycled into beautiful vintage panels which are then married with old powder blue Iwan Simonis cloth. The result is stunning, inviting you to breathe the air of an old Brooklyn workplace or a typical 80's English pub without leaving your dining room.

(\*) With standard & Pro-Cup Aramith accessory kits.

For this top-of-the-range line, the table's structure and legs are in veneered wood.

Wenge oak

Walnut select

Grey oak

White oak

Is it an impossible challenge to mix nature and design? The fusiontables concept is addressing this challenge by mixing a sleek and minimalistic design with natural components. Its authentic and timeless character is bringing a special Fusiontables brand to your home.

Nature lovers who are passionate about wood material will love this new range, blending seamlessly into natural and zen spaces but also complimenting the user's way of life.

Own the real thing, play with nature, and enjoy the Woodline effect at home to create your own story and soft aesthetic.