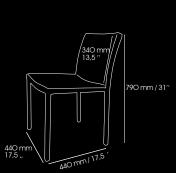

### **FUSION CHAIRS**

The Fusion chair has been specially developed by the Fusiontables design team. Its black microfiber leather covering makes it extremely comfortable as well as easy to clean and matches with other items.

The Fusion chair back has been designed to sit flush to the Fusion table in its higher position so as not to disturb players during a game of billiards. So there is nothing to put away before playing.